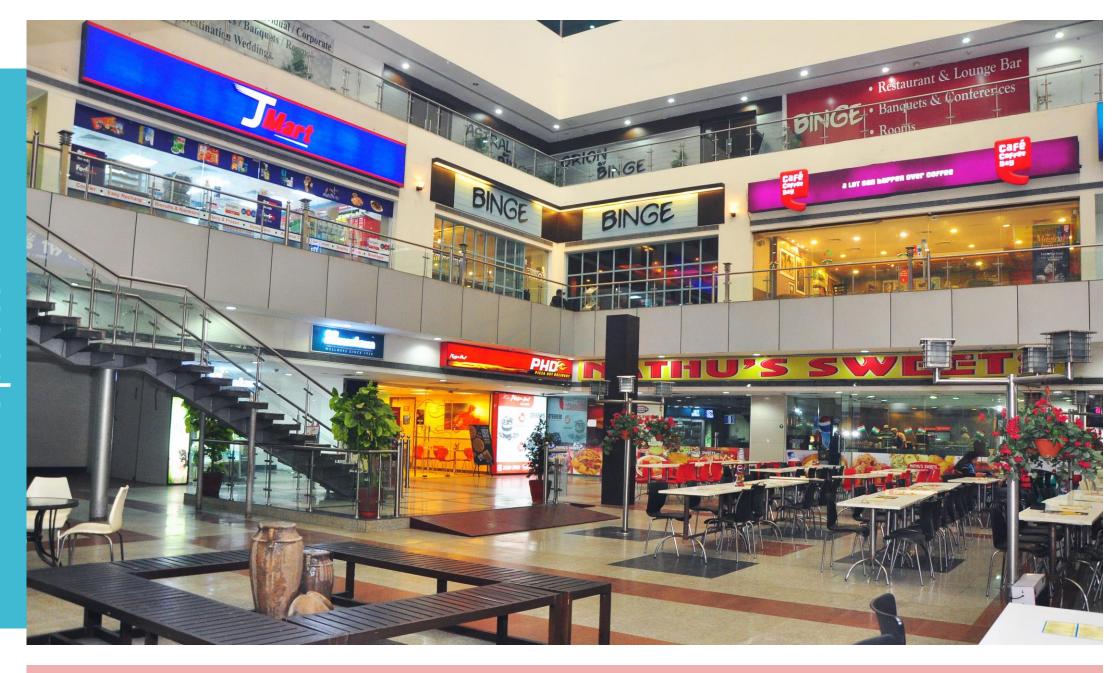

#### **FACILITIES:**

- Dedicated in-house Facilities Management team
- Dedicated Tenant Relationship Manager
- Fully serviced pantries on multi-tenant floors
- 150+ seating capacity Common Cafeteria
- Free of Cost exclusive Business lounge for tenants

\*Fully furnished offices with Managed office options available; Limited warm shell options available as well

\*Multiple F&B options, Fine dining restaurant, Salon, Gaming zone & Bank branches on campus for employees

# Brands Already Operational