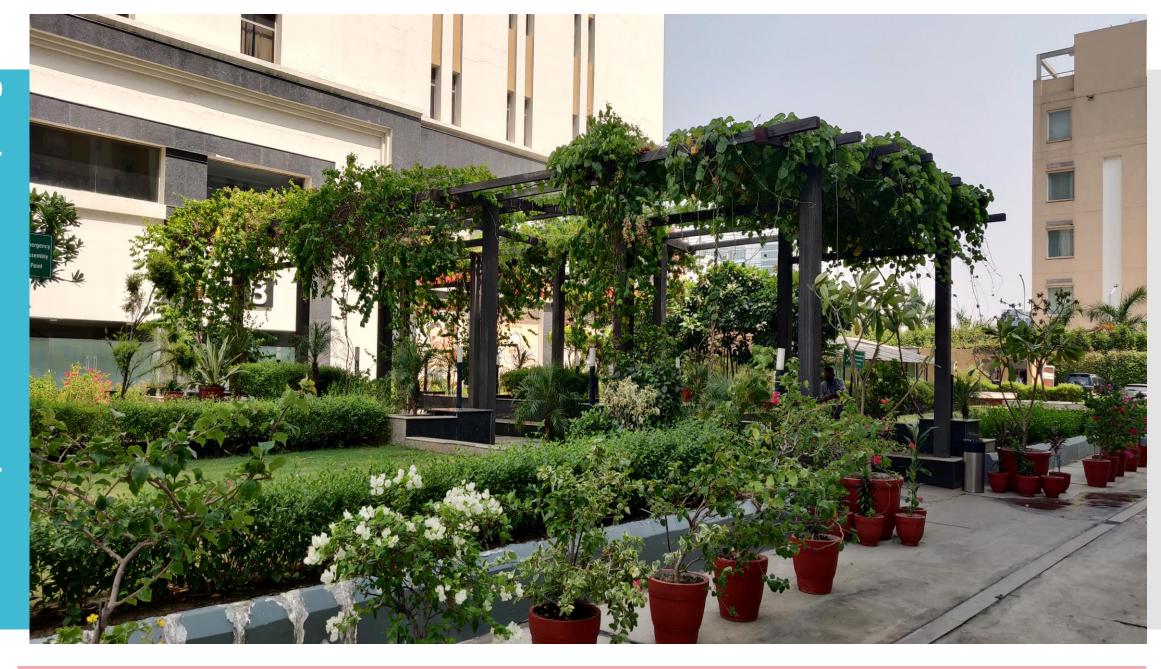

\* Lush green spaces developed in outdoor common areas and 'green pockets' inside the building in both towers

\* Lush green spaces developed in outdoor common areas and 'green pockets' inside the building in both towers