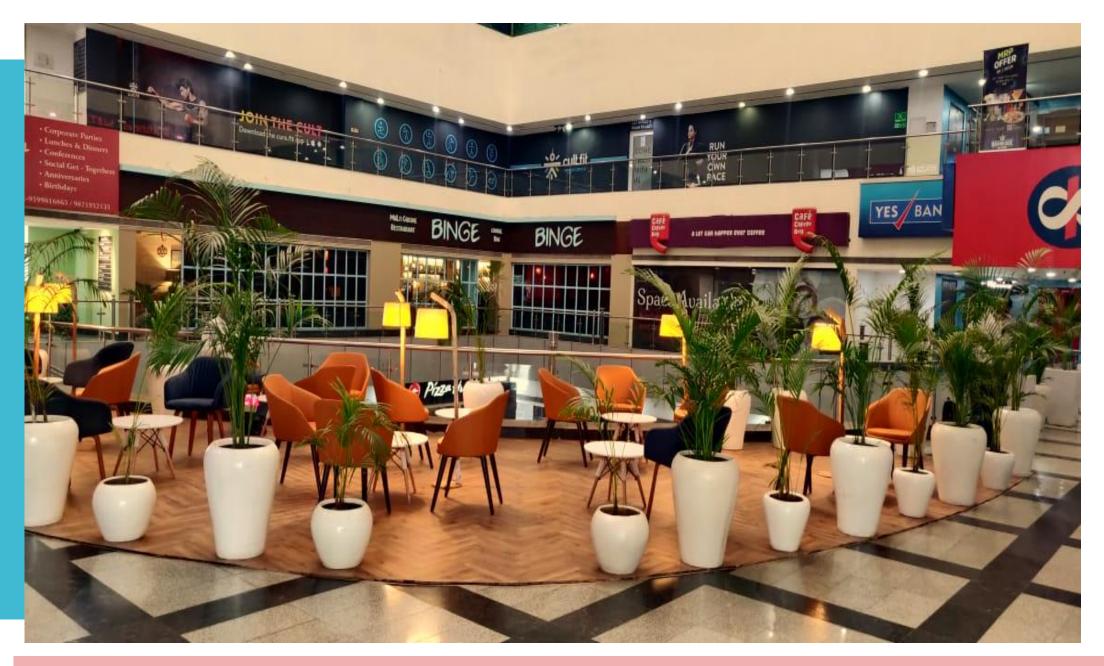

#### **FACILITIES:**

- Dedicated in-house Facilities Management team
- Dedicated Tenant Relationship Manager
- Fully serviced pantries on multi-tenant floors
- 150+ seating capacity Common Cafeteria
- Free of Cost exclusive Business lounge for tenants

\*Exclusive Tenants-only Business Lounge offered as a Complementary service to all companies at Stellar IT Park

Plush Visitors' lounge at Entrance to create an exclusive meeting and waiting area for tenants' visitors

\* Lush green spaces developed in outdoor common areas and 'green pockets' inside the building in both towers

\* Lush green spaces developed in outdoor common areas and 'green pockets' inside the building in both towers