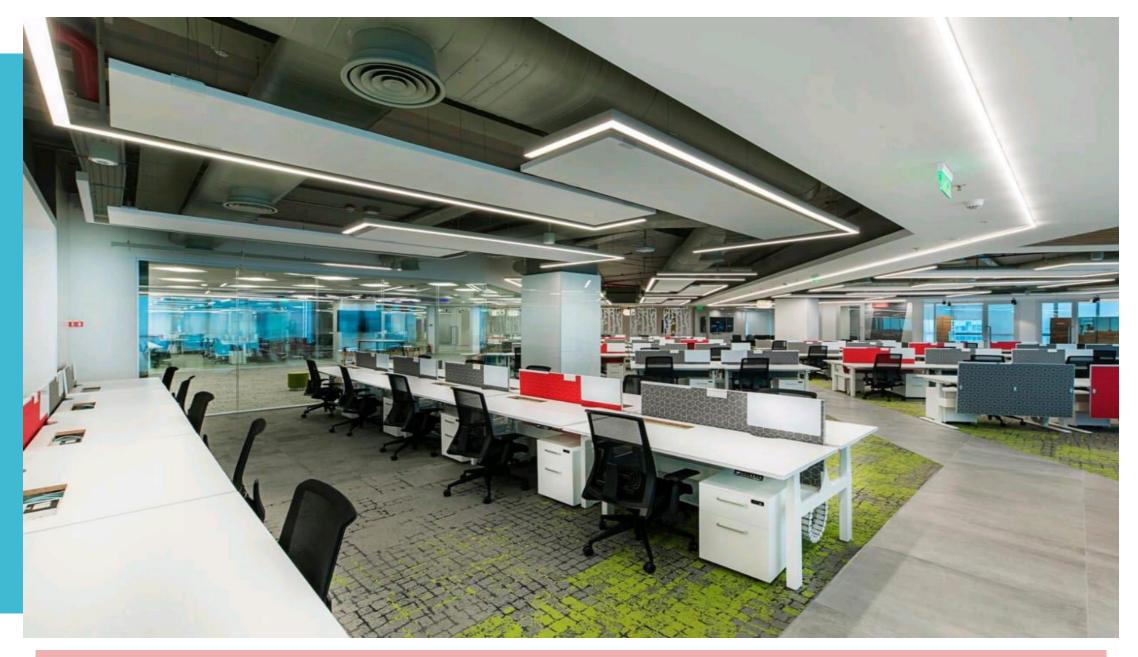

\*Fully furnished offices with Managed office options available; Limited warm shell options available as well

\*Multiple F&B options, Fine dining restaurant, Salon, Gaming zone & Bank branches on campus for employees