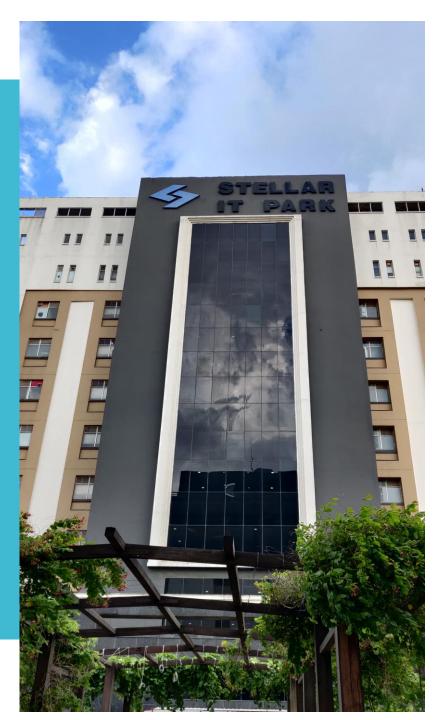

### About Stellar IT Park

- 630,000 sq ft of IT/ITES Space with 50,000 sq ft of retail space
- Automated car parking for 1000+ cars in a double-basement parking
- Grade A building; centrally air conditioned with 100% power back up
- Business center, Bank branches & fitness center on campus
- 24X7 Operational Capability