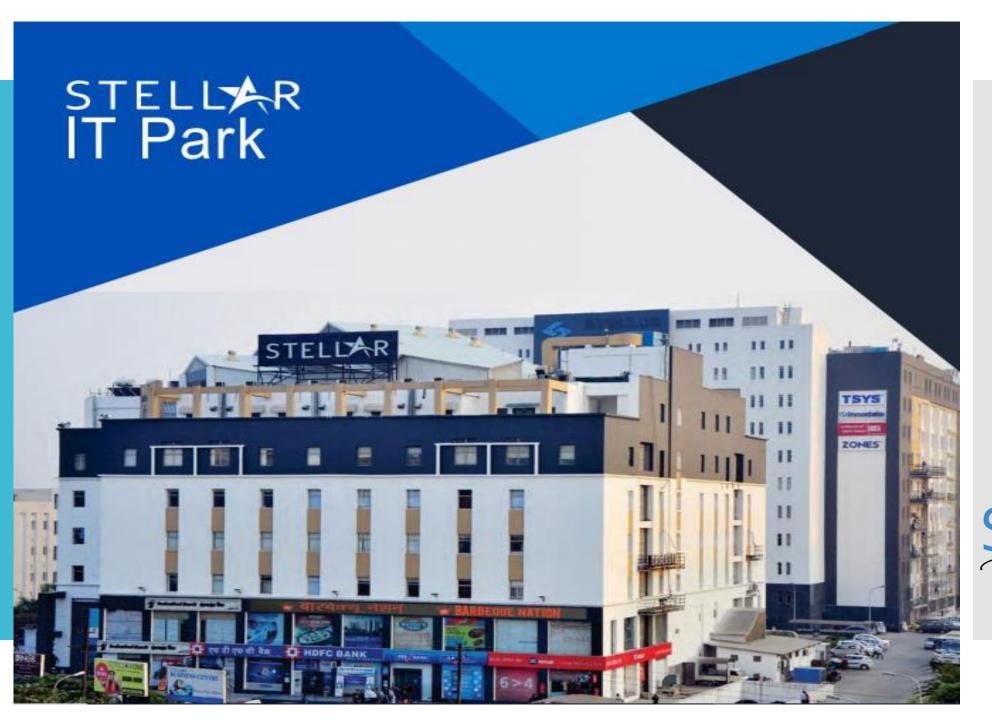

### About Stellar IT Park

- 630,000 sq ft of IT/ITES Space with 50,000 sq ft of retail space
- Automated car parking for 1000+ cars in a double-basement parking
- Grade A building; centrally air conditioned with 100% power back up
- Business center, Bank branches & fitness center on campus
- 24X7 Operational Capability

#### **FACILITIES:**

- Dedicated in-house Facilities Management team
- Dedicated Tenant Relationship Manager
- Fully serviced pantries on multi-tenant floors
- 150+ seating capacity Common Cafeteria
- Free of Cost exclusive Business lounge for tenants