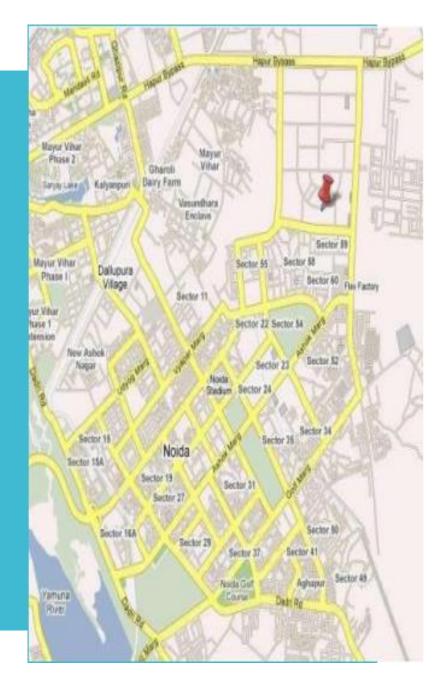

### **Location Highlights**

#### Sector 62, Noida

Stellar IT Park is located in the heart of Sector 62, which is a prime location in Noida and an integrated sector.

- >10,000 residential apartments
- Leading institutes like IIM Lucknow campus, Jaypee Institute of Engineering Management, JSS College of Engineering
- Preferred location for large companies like CSC, HCL, IBM, Barclays Bank, Samsung etc.
- > 2-lac white collar employees within 2 km radius